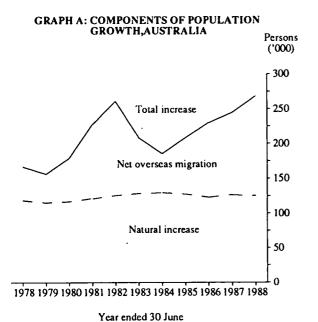

Recent acceleration in the growth rate has been due to increased gains in net overseas migration which almost trebled from 49,100 in the financial year 1983/84 to 143,200 in the financial year 1987/88. The net gain in overseas migration in the September quarter 1988 was 37,700, a continuation of the strong growth of the past year. The level of natural increase has remained more or less stable, averaging about 126,500 a year in the past five years. The natural increase in the September quarter 1988 of 28,300 persons, represents a continuation of this pattern. Of the growth of 66,000 persons during the September quarter 1988, 57.1 per cent was achieved from overseas migration with natural increase contributing the remaining 42.9 per cent (see GRAPH A).