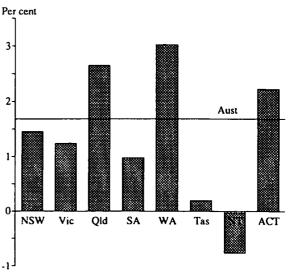

For the twelve months ended 30 September 1988, the highest population growth rates were recorded by Western Australia (3.04 per cent), Queensland (2.67 per cent) and the Australian Capital Territory (2.24 per cent). These growth rates were above the national average of 1.68 per cent. The growth rates of New South Wales (1.48 per cent), Victoria (1.26 per cent) and South Australia (1.00 per cent) were below the national average. Tasmania's growth rate of 0.22 per cent was well below the national average, while the Northern Territory experienced a decline in population of 0.76 per cent, from 157,200 in September 1987 to 156,000 in September 1988 (see GRAPH B).

These differences in the State and Territory growth rates reflect the large interstate migration gains to Western Australia, Queensland and the Australian Capital Territory, and the continuing losses experienced by New South Wales, Victoria, South Australia, Tasmania and the Northern Territory.